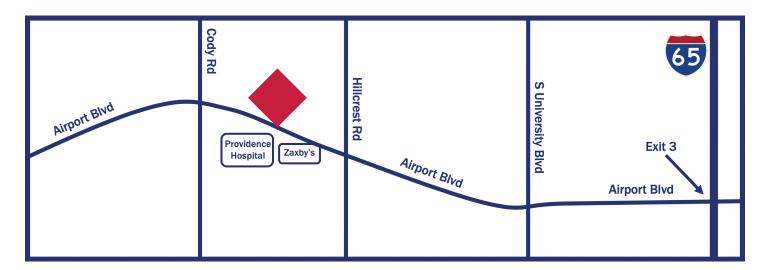

# Mobile Open MRI & Imaging

www.MRIofAL.com

6576 Airport Boulevard Mobile, AL 36608

Phone: 251.460.4112 • Fax: 251.450.4590